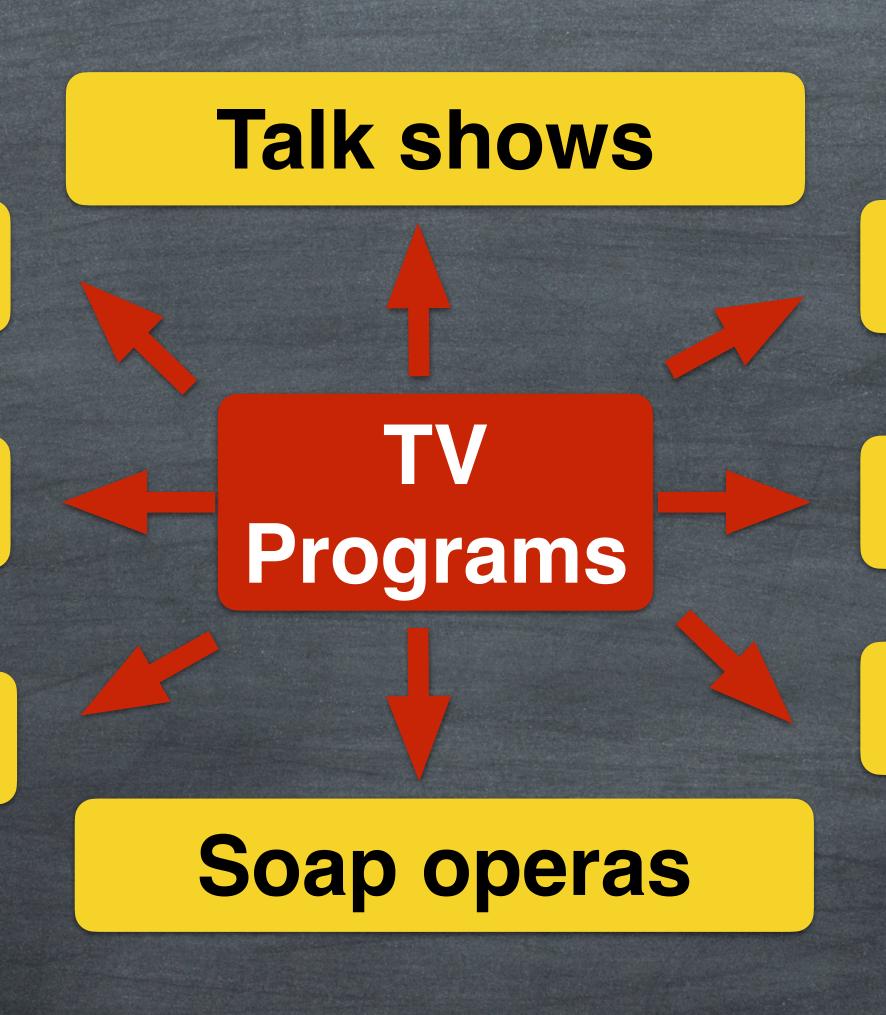

### VOCABULARY: TV Programs

Music shows

**Sport shows** 

Documentaries

Cooking shows

Movies

Series